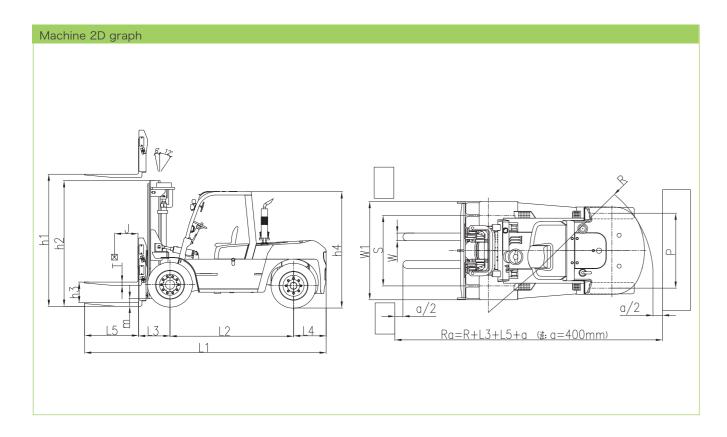

## DIESEL FORKLIFT FD100 FEATURES

| FDT                                                                                                                            | 00                                                                                                 |                                                                                                                                                                                         |                                                                                                                                                                                                                                                    |  |  |
|--------------------------------------------------------------------------------------------------------------------------------|----------------------------------------------------------------------------------------------------|-----------------------------------------------------------------------------------------------------------------------------------------------------------------------------------------|----------------------------------------------------------------------------------------------------------------------------------------------------------------------------------------------------------------------------------------------------|--|--|
| FEATURES                                                                                                                       |                                                                                                    |                                                                                                                                                                                         | FD100                                                                                                                                                                                                                                              |  |  |
| Power                                                                                                                          |                                                                                                    | _                                                                                                                                                                                       | Diesel                                                                                                                                                                                                                                             |  |  |
| Rated Capacity                                                                                                                 | /                                                                                                  | kg                                                                                                                                                                                      | 10000                                                                                                                                                                                                                                              |  |  |
| Center of load                                                                                                                 |                                                                                                    | J(mm)                                                                                                                                                                                   | 600                                                                                                                                                                                                                                                |  |  |
| Lifting height                                                                                                                 |                                                                                                    | h1(mm)                                                                                                                                                                                  | 3000                                                                                                                                                                                                                                               |  |  |
| Free lifting heig                                                                                                              | ght                                                                                                | h3(mm)                                                                                                                                                                                  | 220                                                                                                                                                                                                                                                |  |  |
| Forks L×W×H                                                                                                                    | I                                                                                                  | L5xWxT(m                                                                                                                                                                                | m) 1220×175×80                                                                                                                                                                                                                                     |  |  |
| Tilt Forward/Ba                                                                                                                | ackward                                                                                            | 0                                                                                                                                                                                       | 6/12                                                                                                                                                                                                                                               |  |  |
| Min.turning rac                                                                                                                | lius                                                                                               | R(mm)                                                                                                                                                                                   | 4280                                                                                                                                                                                                                                               |  |  |
| Min.Right Angle                                                                                                                | Aisle Width                                                                                        | Rb(mm)                                                                                                                                                                                  | 3514                                                                                                                                                                                                                                               |  |  |
| Min.ground clea                                                                                                                | rance(Mast)                                                                                        | Ra(mm)                                                                                                                                                                                  | 6615                                                                                                                                                                                                                                               |  |  |
| ground clearar                                                                                                                 | ice(Mast)                                                                                          | m(mm)                                                                                                                                                                                   | 250                                                                                                                                                                                                                                                |  |  |
| Overhead guar                                                                                                                  | d height                                                                                           | h4(mm)                                                                                                                                                                                  | 2600                                                                                                                                                                                                                                               |  |  |
| Front overhang                                                                                                                 | 3                                                                                                  | L3(mm)                                                                                                                                                                                  | 715                                                                                                                                                                                                                                                |  |  |
| Rear overhang                                                                                                                  |                                                                                                    | L4(mm)                                                                                                                                                                                  | 740                                                                                                                                                                                                                                                |  |  |
| PERFORMANC                                                                                                                     | E                                                                                                  |                                                                                                                                                                                         |                                                                                                                                                                                                                                                    |  |  |
| Max.traveling sp                                                                                                               |                                                                                                    | km/h                                                                                                                                                                                    | 20                                                                                                                                                                                                                                                 |  |  |
| Max.lifting speed                                                                                                              |                                                                                                    | ) mm/s                                                                                                                                                                                  | 290/350                                                                                                                                                                                                                                            |  |  |
| Drawbar pull                                                                                                                   |                                                                                                    | kN                                                                                                                                                                                      | 57                                                                                                                                                                                                                                                 |  |  |
| Gradeability                                                                                                                   |                                                                                                    | %                                                                                                                                                                                       | 20                                                                                                                                                                                                                                                 |  |  |
| SIZE                                                                                                                           |                                                                                                    |                                                                                                                                                                                         |                                                                                                                                                                                                                                                    |  |  |
| Overall length                                                                                                                 | (within fork)                                                                                      | L1 (mm)                                                                                                                                                                                 | 5475                                                                                                                                                                                                                                               |  |  |
| Overall width                                                                                                                  |                                                                                                    | W1 (mm)                                                                                                                                                                                 | 2230                                                                                                                                                                                                                                               |  |  |
| Mast lowered h                                                                                                                 | neight                                                                                             | h2(mm)                                                                                                                                                                                  | 4335                                                                                                                                                                                                                                               |  |  |
| Mast extended                                                                                                                  | -                                                                                                  | mm                                                                                                                                                                                      | 2850                                                                                                                                                                                                                                               |  |  |
| CHASSIS                                                                                                                        |                                                                                                    |                                                                                                                                                                                         |                                                                                                                                                                                                                                                    |  |  |
| Tire Front                                                                                                                     |                                                                                                    | -                                                                                                                                                                                       | 9.00-20-14PR                                                                                                                                                                                                                                       |  |  |
| Tire Rear                                                                                                                      |                                                                                                    | -                                                                                                                                                                                       | 9.00-20-14PR                                                                                                                                                                                                                                       |  |  |
| Wheelbase                                                                                                                      |                                                                                                    | L2(mm)                                                                                                                                                                                  | 2800                                                                                                                                                                                                                                               |  |  |
| Tread width(Fr                                                                                                                 | ont/Rear)                                                                                          | S/P(mm)                                                                                                                                                                                 | 1600/1700                                                                                                                                                                                                                                          |  |  |
| Curb weight(No                                                                                                                 |                                                                                                    | kg                                                                                                                                                                                      | 12500                                                                                                                                                                                                                                              |  |  |
| ENGINE                                                                                                                         | ,                                                                                                  |                                                                                                                                                                                         |                                                                                                                                                                                                                                                    |  |  |
| Battery(Voltage                                                                                                                | e/Capacity)                                                                                        | V/Ah                                                                                                                                                                                    | (12/90)x2                                                                                                                                                                                                                                          |  |  |
| Engine(Model)                                                                                                                  | o, o apaony,                                                                                       | _                                                                                                                                                                                       | XinChai CA4DF3                                                                                                                                                                                                                                     |  |  |
| Engine(Rated p                                                                                                                 | ower)                                                                                              | kW/r.p.m                                                                                                                                                                                |                                                                                                                                                                                                                                                    |  |  |
| Engine(Rated torque)                                                                                                           |                                                                                                    | N.m/r.p.m                                                                                                                                                                               | 460/1400-1500                                                                                                                                                                                                                                      |  |  |
| Engine(Cylinder amount)                                                                                                        |                                                                                                    | mm                                                                                                                                                                                      | 4                                                                                                                                                                                                                                                  |  |  |
| Engine(Bore × S                                                                                                                |                                                                                                    | _                                                                                                                                                                                       | 110x125                                                                                                                                                                                                                                            |  |  |
| Engine(Displac                                                                                                                 | ,                                                                                                  | L                                                                                                                                                                                       | 110/125                                                                                                                                                                                                                                            |  |  |
| Fuel tank                                                                                                                      | chiefty                                                                                            | L                                                                                                                                                                                       |                                                                                                                                                                                                                                                    |  |  |
| Transmission                                                                                                                   |                                                                                                    | _                                                                                                                                                                                       | 2/2 Manual Shift                                                                                                                                                                                                                                   |  |  |
|                                                                                                                                | Ire                                                                                                | MPa                                                                                                                                                                                     | 20                                                                                                                                                                                                                                                 |  |  |
| Working press                                                                                                                  |                                                                                                    |                                                                                                                                                                                         |                                                                                                                                                                                                                                                    |  |  |
| STANDARD CON<br>Wideview mast<br>Standard fork<br>Backrest                                                                     | 2 piece multi valve<br>Tornado air filter<br>Speed limit valve                                     | Adjustable steering wheel<br>Lifting & tilting handle<br>Water temperature gauge                                                                                                        | OPTIONS ATTACHMENT   Lxxury seat Rotary work alarming light Side shifter Barrel clamp   Cab Exhaust smoke purification muffler Fork positioner Tipping fork and bucket   Heater Two/three stage full-free mast Hinged fork Tipping fork and bucket |  |  |
| Overhead guard<br>Oil pressure indicator<br>Rearview mirror<br>Timer<br>Fuel Gauge<br>Air intake system<br>Oil scale in torque | Handle<br>Toolbox<br>Rubber pad<br>Traction pin<br>Electric Horn<br>Standard seat<br>Parking brake | Hydraulic oil level gauge<br>Hydraulic oil return filter<br>Rir spring rod for hood<br>Durable pneumatic tire<br>Turning signal<br>Engine flameout device<br>Hydraulic powered steering | □ Fork cover   □ Fire extinguishing muffler   □ Carpet boom     □ Solid tyre   □ Extended fork     □ Windshield   □ Fork cover     □ Oil-bath double filter(on overheadguard)   □ Lifting boom     □ Bale clamp   □ Bale clamp                     |  |  |
| Double filter                                                                                                                  | High exhaust                                                                                       | Double front tire and protector                                                                                                                                                         |                                                                                                                                                                                                                                                    |  |  |