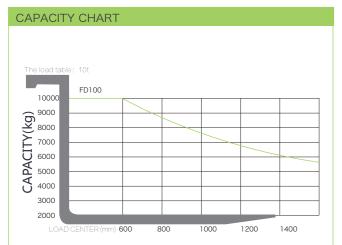

| M WIDE VIEW STANDARD MAST |          |                     |               |                      |                     |                     |  |
|---------------------------|----------|---------------------|---------------|----------------------|---------------------|---------------------|--|
| Lifting Height            | Capacity | Maximum lift height | Forks landing | Height with Backrest | Free lifting height | Mast Tilt angle F/R |  |
| mm                        | kg       | mm                  | mm            | mm                   | mm                  | o                   |  |
| 3000                      | 10000    | 3000                | 2850          | 4335                 | 220                 | 6/12                |  |
| 3500                      | 10000    | 3500                | 3100          | 4835                 | 220                 | 6/12                |  |
| 4000                      | 9500     | 4000                | 3450          | 5335                 | 220                 | 6/12                |  |
| 4500                      | 9500     | 4500                | 3700          | 5835                 | 220                 | 6/12                |  |
| 5000                      | 9000     | 5000                | 3950          | 6335                 | 220                 | 6/6                 |  |
| 5500                      | 8000     | 5500                | 4250          | 6835                 | 220                 | 3/6                 |  |
| 6000                      | 7500     | 6000                | 4500          | 7335                 | 220                 | 3/6                 |  |